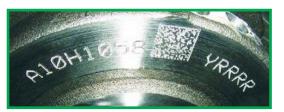

Re-circulating ball linear guideways to provide the highest marking accuracy

Large marking area: 130x30mm