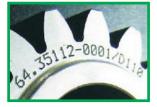

Re-circulating ball linear guideways to provide the highest marking accuracy

Large marking area: 130x30mm