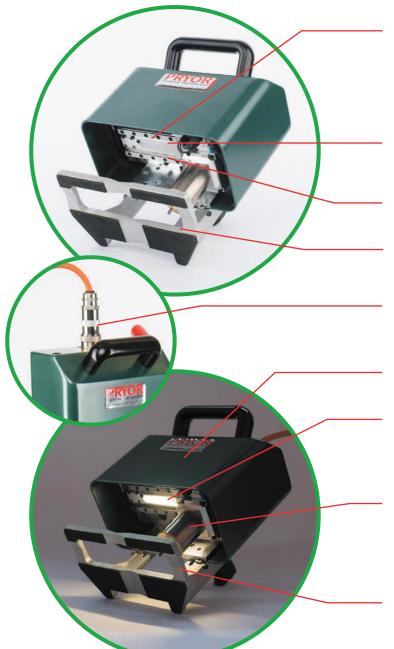

#### Head cable industrial steel connector

Easily disconnect marking head when needed Robotic head/controller cable

Robust aluminium casing: rugged design

Inbuilt illumination system automatically actuated with motion sensor

## **High power Electromagnetic (E version)**

solenoid, allowing deep marking with excellent consistency

Also available in Fast Pneumatic (FP) or High Amplitude (HA) pneumatic versions

#### High rigidity of front mask

Plain & thick structure

Machined V shaped on both axis to fit on tubes Sliding mechanism with positioning scale