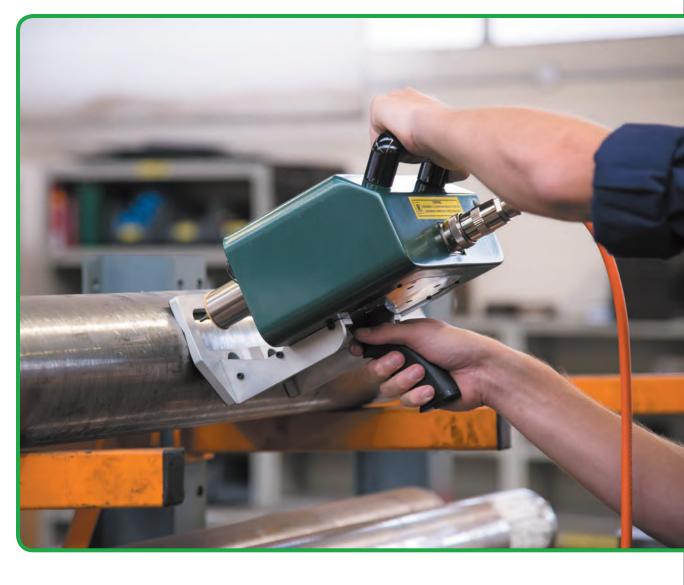

#### 2 still motors:

- No motor cable fatigue failures
- Higher acceleration, speed and accuracy

Superior torque motors provide extreme acceleration and speed

Flat X/Y movement with no pivoting axis provides consistent marking depth throughout marking area

Re-circulating ball linear guideways to provide the highest marking accuracy

Large marking area: 130x30mm

#### High rigidity of front mask

Plain & thick structure

Machined V shaped on both axis to fit on tubes Sliding mechanism with positioning scale